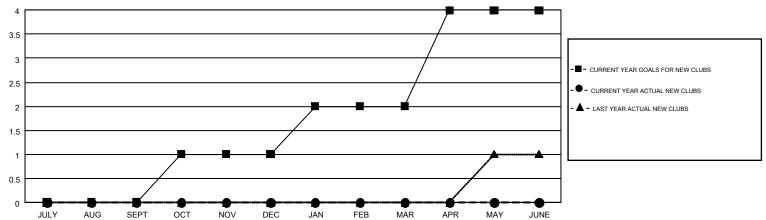

## GMT MONTHLY MEMBERSHIP PROGRESS REPORT

Results as of: 6/30/2019

**LOCATION: NEBRASKA** 

Multiple District 38

GMT: WILLIAM PHILLIPI GMT CA 1

|               |               |             |               |                                |                           |                         | OMIT OF CI                                   |  |
|---------------|---------------|-------------|---------------|--------------------------------|---------------------------|-------------------------|----------------------------------------------|--|
|               | Club          | s           |               | Members  RESULTS FOR 2018-2019 |                           |                         |                                              |  |
|               | RESULTS FOR   | R 2018-2019 |               |                                |                           |                         |                                              |  |
| QUARTER       | NEW CLUB GOAL | NEW CLUBS   | DROPPED CLUBS | QUARTER                        | MEMBER GROWTH NET<br>GOAL | MEMBER GROWTH<br>ACTUAL | DROPPED MEMBERS ACTUAL (including transfers) |  |
| JULY/AUG/SEPT | 0             | 0           | 0             | JULY/AUG/SEPT                  | -5                        | 56                      | 64                                           |  |
| OCT/NOV/DEC   | 1             | 0           | 1             | OCT/NOV/DEC                    | 13                        | 45                      | 110                                          |  |
| JAN/FEB/MAR   | 1             | 0           | 0             | JAN/FEB/MAR                    | 18                        | 53                      | 77                                           |  |
| APR/MAY/JUNE  | 2             | 0           | 0             | APR/MAY/JUNE                   | 40                        | 55                      | 78                                           |  |

## GOALS AND ACTUAL NEW CLUBS CUMULATIVE