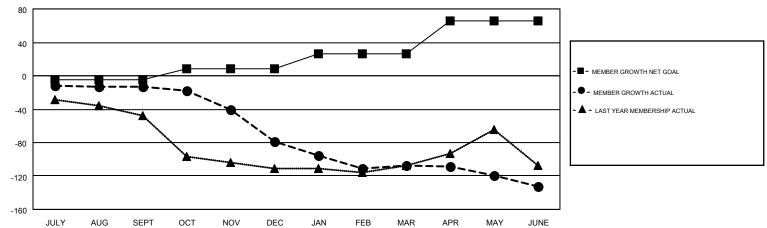

## GMT MONTHLY MEMBERSHIP PROGRESS REPORT

Results as of: 6/30/2019

**LOCATION: NEBRASKA** 

Multiple District 38

GMT: WILLIAM PHILLIPI GMT CA 1

|               |               |             |               |                                |                           |                         | OMIT OF CI                                   |  |
|---------------|---------------|-------------|---------------|--------------------------------|---------------------------|-------------------------|----------------------------------------------|--|
|               | Club          | s           |               | Members  RESULTS FOR 2018-2019 |                           |                         |                                              |  |
|               | RESULTS FOR   | R 2018-2019 |               |                                |                           |                         |                                              |  |
| QUARTER       | NEW CLUB GOAL | NEW CLUBS   | DROPPED CLUBS | QUARTER                        | MEMBER GROWTH NET<br>GOAL | MEMBER GROWTH<br>ACTUAL | DROPPED MEMBERS ACTUAL (including transfers) |  |
| JULY/AUG/SEPT | 0             | 0           | 0             | JULY/AUG/SEPT                  | -5                        | 56                      | 64                                           |  |
| OCT/NOV/DEC   | 1             | 0           | 1             | OCT/NOV/DEC                    | 13                        | 45                      | 110                                          |  |
| JAN/FEB/MAR   | 1             | 0           | 0             | JAN/FEB/MAR                    | 18                        | 53                      | 77                                           |  |
| APR/MAY/JUNE  | 2             | 0           | 0             | APR/MAY/JUNE                   | 40                        | 55                      | 78                                           |  |

## GOALS AND ACTUAL MEMBERS CUMULATIVE

| DROPPED CLUBS: 1           |     | 75 CLUBS OF 129 ADDED 1 OR MORE<br>NEW MEMBERS | GENDER DISTR<br>MALE<br>FEMALE |  |     |
|----------------------------|-----|------------------------------------------------|--------------------------------|--|-----|
| DROPPED MEMBERS            |     |                                                |                                |  |     |
| DECEASED                   | 33  | CLICK HERE FOR CUMULATIVE                      | TOTAL FAMILY UNIT MEMBERS      |  | 705 |
| CLUB CANCELLED 2 OTHER 294 |     | MEMBERSHIP DATA                                | FAMILY MEMBERS PAYING HALF     |  | 357 |
| TOTAL                      | 329 |                                                | l bolo                         |  |     |